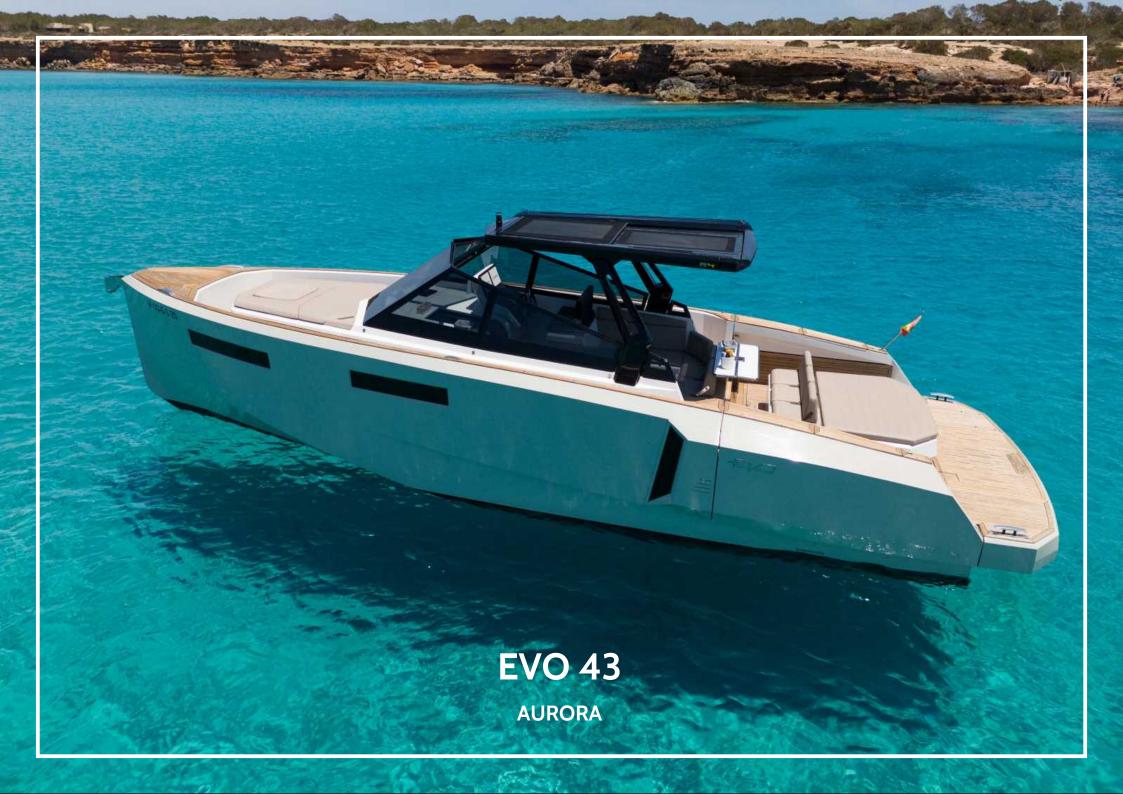

## **BOAT INFO**

Evo 43 has a hydraulic platform than can be submerged under water facilitating access for people with reduced mobility o just to enjoy. The hull of the Evo 43 yacht is also extend its sleeve, gaining 2m of space on deck. A luxury yacht, new, modern design with which not to go unnoticed this summer in Ibiza and Formentera.