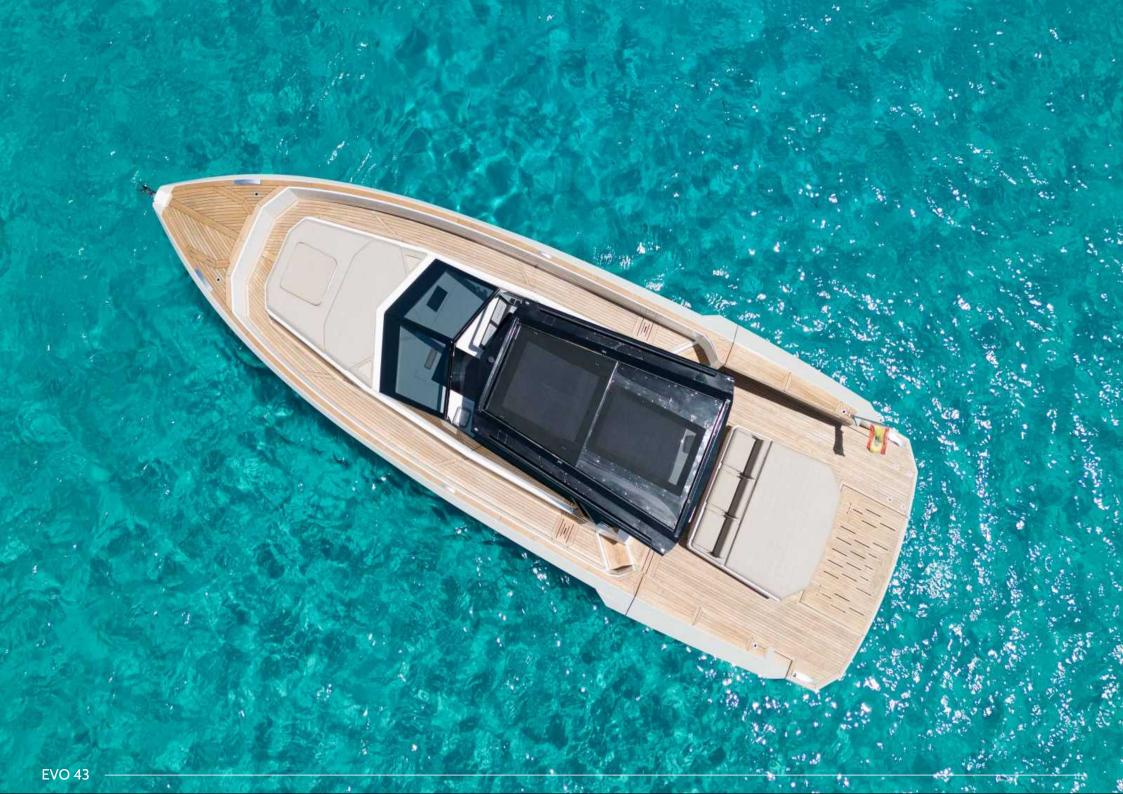

## **BOAT INFO**

Evo 43 has a hydraulic platform than can be submerged under water facilitating access for people with reduced mobility o just to enjoy. The hull of the Evo 43 yacht is also extend its sleeve, gaining 2m of space on deck. A luxury yacht, new, modern design with which not to go unnoticed this summer in Ibiza and Formentera.