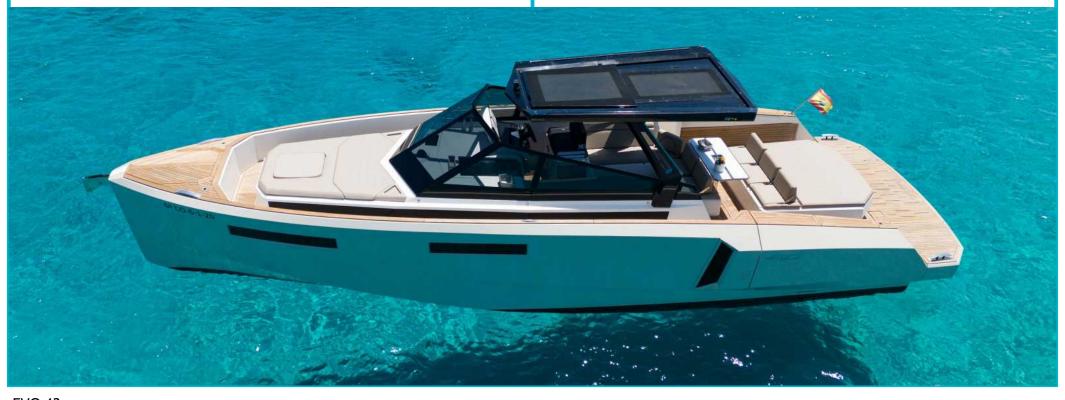

## **BOAT INFO**

Evo 43 has a hydraulic platform than can be submerged under water facilitating access for people with reduced mobility o just to enjoy. The hull of the Evo 43 yacht is also extend its sleeve, gaining 2m of space on deck. A luxury yacht, new, modern design with which not to go unnoticed this summer in Ibiza and Formentera.